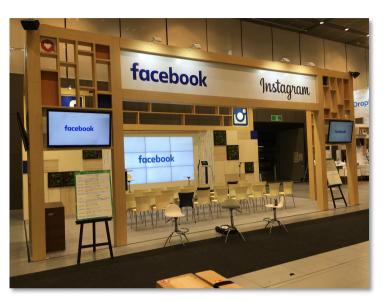

## **■**Exhibition Menu

| # | Menu          | Space          | Price      |
|---|---------------|----------------|------------|
| 1 | Luxury Booth  | 54m² (6m x 9m) | ¥3,100,000 |
| 2 | Premium Booth | 36m² (6m x 6m) | ¥2,130,000 |
| 3 | Large Booth   | 18m² (6m x 3m) | ¥1,180,000 |
| 4 | Medium Booth  | 9m (3m x 3m)   | ¥640,000   |
| 5 | Small Booth   | 4㎡ (2m x 2m)   | ¥370,000   |
| 6 | Mini Booth    | 2m (2m x 1m)   | ¥205,000   |

### **■**Exhibition Menu

9sqm Booth(3m×3m)

54spm Booth (9m×6m)

2spm Booth (2m×1m)

36sqm Booth (6m×6m)

36sqm Booth (6m×6m)

4sqm Booth (2m×2m)